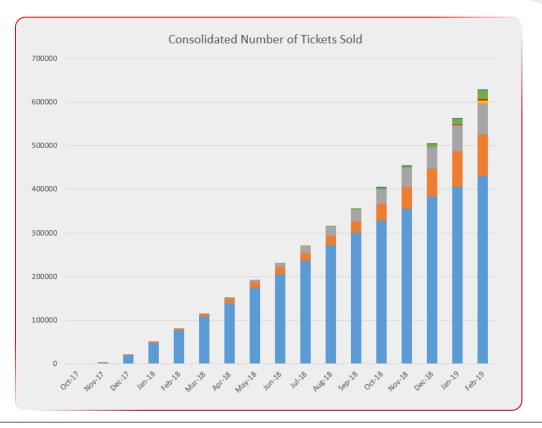

## Smart STAR uptake

- In use with 7 Operators
- National coverage, over 1,000 STAR ticket offices
- CBO integration
- Staff at ticket offices can play a key part to get cards to customers immediately and support customers