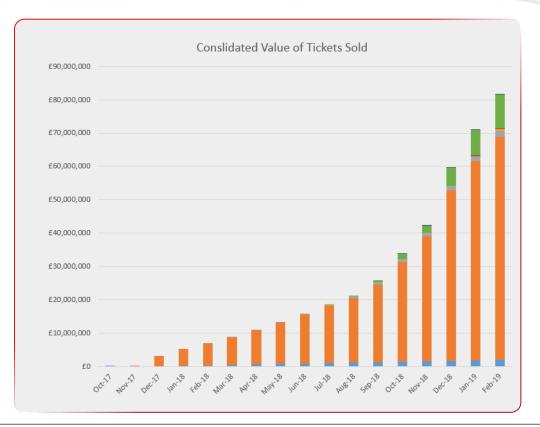

## Smart STAR by value

- In use with 7 Operators
- National coverage, over 1,000 STAR ticket offices
- CBO integration
- Staff at ticket offices can play a key part to get cards to customers immediately and support customers
- Can start to move to 'SMART by default' and replace the paper tickets