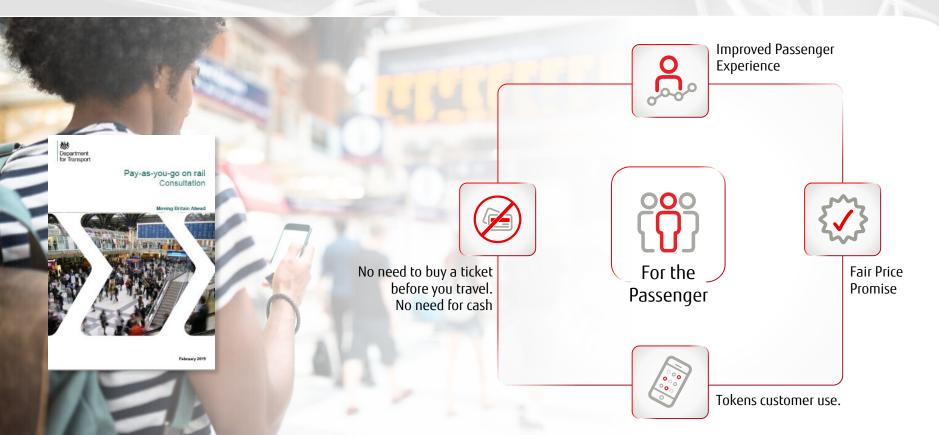

## PAYG - why?

5

© 2019 FUJITSU

## PAYG - what and how?

- Not in a greenfield site and various models..
- Learn from successes and investments
  - KeyGo
  - TfL
  - TfN
  - STNR
- Exploit STNR investment in ITSO for South East
  - To deliver quickly, safely and build trust
  - Add pre-purchase
- Grow spokes between hubs
- Support evolution of tokens, payments, fares over time, towards end-to-end journeys and MaaS