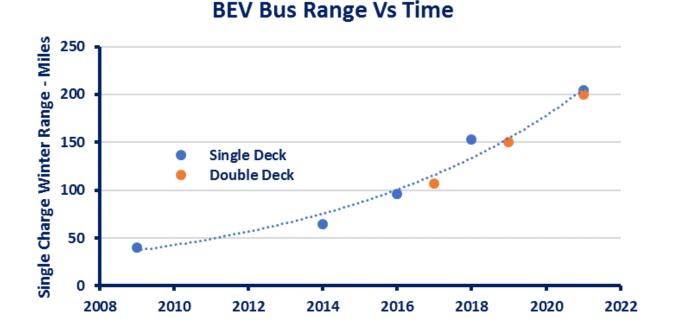

## The Net Zero Bus Journey - Technology

- ZE buses must be fit for purpose
- Range a key metric
- Limited range means cost
  - Vehicles
  - Infrastructure
  - Drivers
- Range growing exponentially
- Vehicle energy a constraint until 2025...