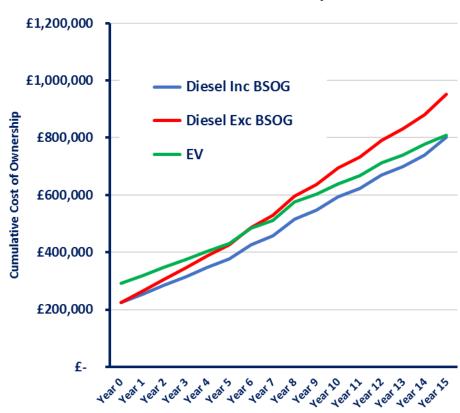

# The Net Zero Bus Journey – Whole Life Cost

- EV cost & battery life inflates whole life cost Vs E6
- Running costs offset high capital costs
- WLC parity Vs E6 via battery "lease"
  - Double deck a better case than singles
- Changes to BSOG can bring EV WLC leadership
- The model will improve as EV costs reduce

# Double Deck BEV Cumulative Whole Life Cost Vs E6 Diesel Exc BSOG Exc OLEV & Inc Battery Lease