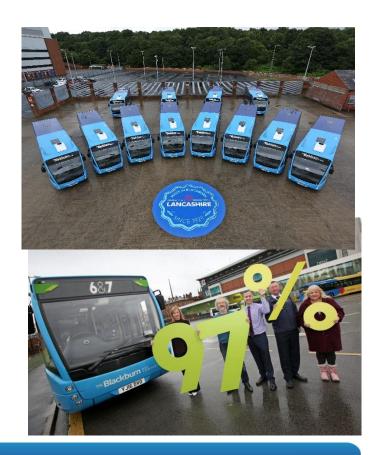

## Case Study – Blackburn Route 6 & 7

- Re-launch of existing service with fleet replacement in 2016
  - Blackburn Bus Company. Coincident with "Pennine Reach" initiative
- High specification route branded bus
  - Wifi + USB phone charging
  - Colour coordinated interior & exterior
  - Bespoke seat & floor design. Buggy Bay & Wheelchair bay
- Media launch with customer follow up
  - 90% "Very satisfied". 97% recommend to a friend
- 10% patronage growth in first year
- Model for all future fleet replacement