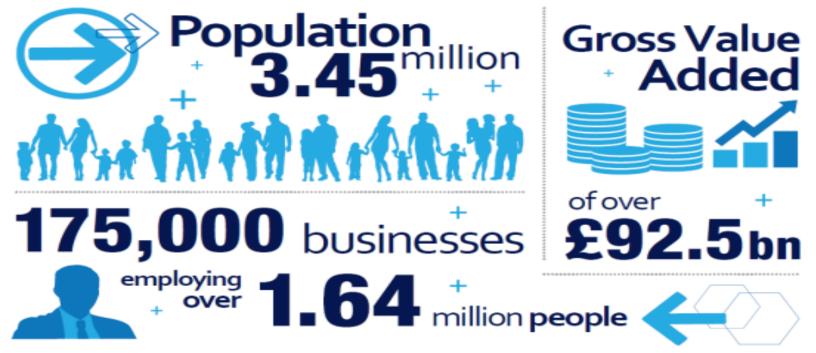

'The Cambridge – Milton Keynes – Oxford corridor has a major role to play in the future of the UK economy.'

'With the exception of London, no other part of the country hosts such a powerful combination of:

- World leading universities and research institutes
- Globally competitive business clusters
- Highly-skilled workers'

Potential to realise £85bn - £163bn additional GVA per annum