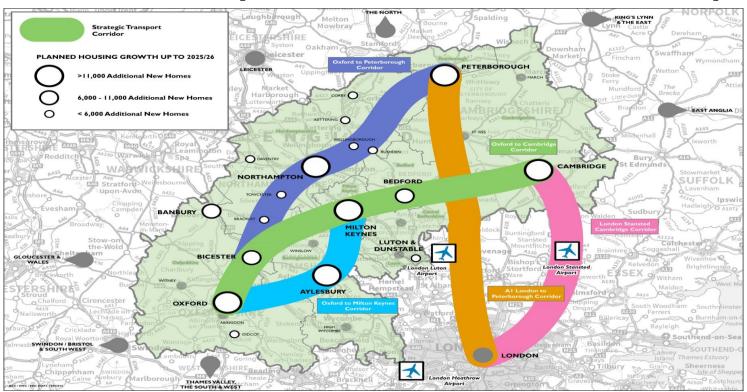

## The Challenges Ahead

Strengthen the governance across the Heartland area:

- integrating planning and infrastructure decisions
- driving delivery to maximise benefits of infrastructure investment

Realising the 'once-in-a generation' opportunity afforded by the creation of multi-modal spine

Ensuring infrastructure and development are integrated into local environment

Delivering measures to improve local connectivity

Putting in place funding and financing mechanisms to unblock barriers to delivery