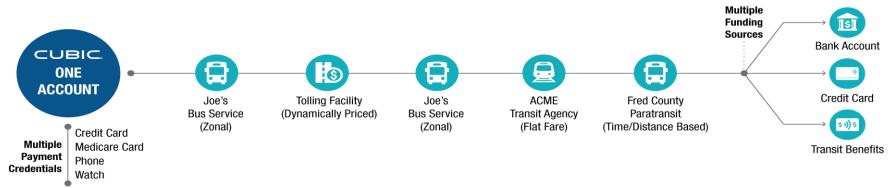

## Smart Travel – The Global View Today

 Smart Travel is enabling mobility and transforming movement within cities around the world

- Providing a consistent brand & customer proposition
- With optimised services across modes

- Towards a geographic or national solution
- Integrated through personalised single account experience